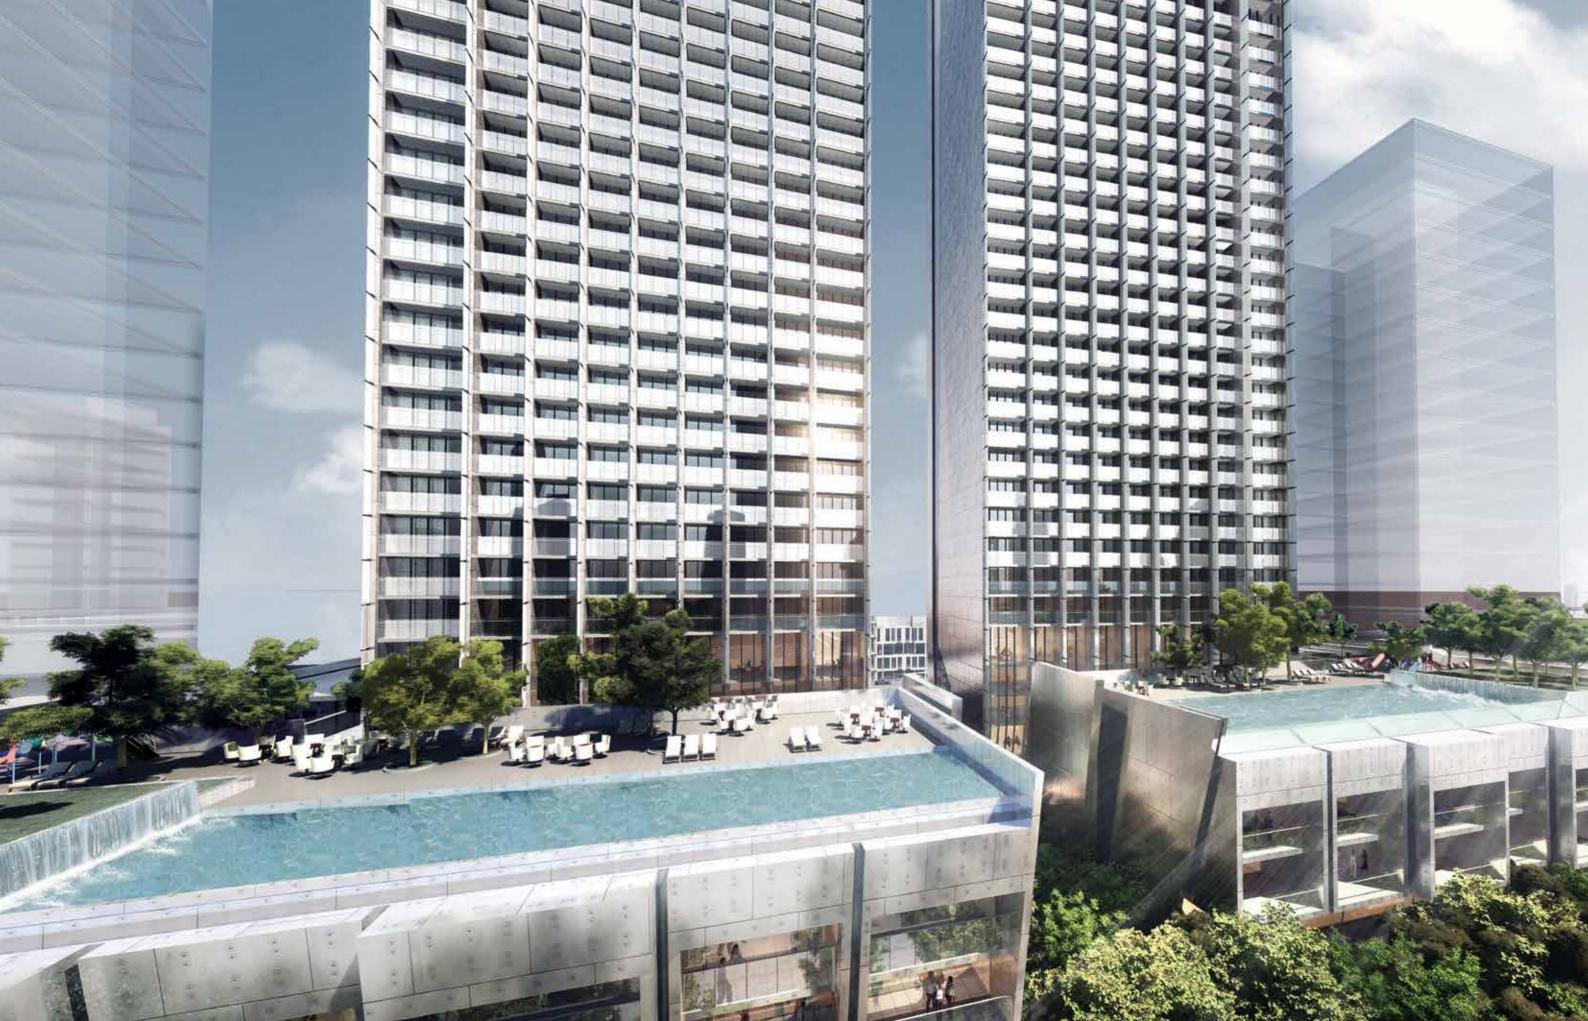

### Shimmering & BRILLIANT

LINGERING IN THE GOLDEN GLEAM. LIFE, WHAT IS IT BUT A DREAM?

Canal.

With a façade featuring a chrome finish, the Sterling's platinum twin towers stand out as the gems of Dubai, mirroring the life of the city and glistening with its lights and stars in the darkness of night.

#### THE EXPRESSION **OF INFINITUDE**

The Sterling by OMNIYAT is a stunning residential project in the heart of Dubai, nestled between the Burj Khalifa District and the breathtaking Dubai Water

THE STERLING EXTERIOR DAYTIMI

### **POOLSIDE PARADISE**

What do you need to be on cloud nine?

Whether it's cooling off in ultra-marine waters, reveling with family and good friends, cocktails in hand, swaying to the music or meditating alongside shimmering waves and setting desert sun, The Sterling's two beguiling lagoons are the perfect scene.

Each of The Sterling's towers has its own pool platform, with everything you need to feel heavenly. Enjoy spacious cabanas, limpid waters, impeccable service, relaxing music and a stunning Dubai belvedere.