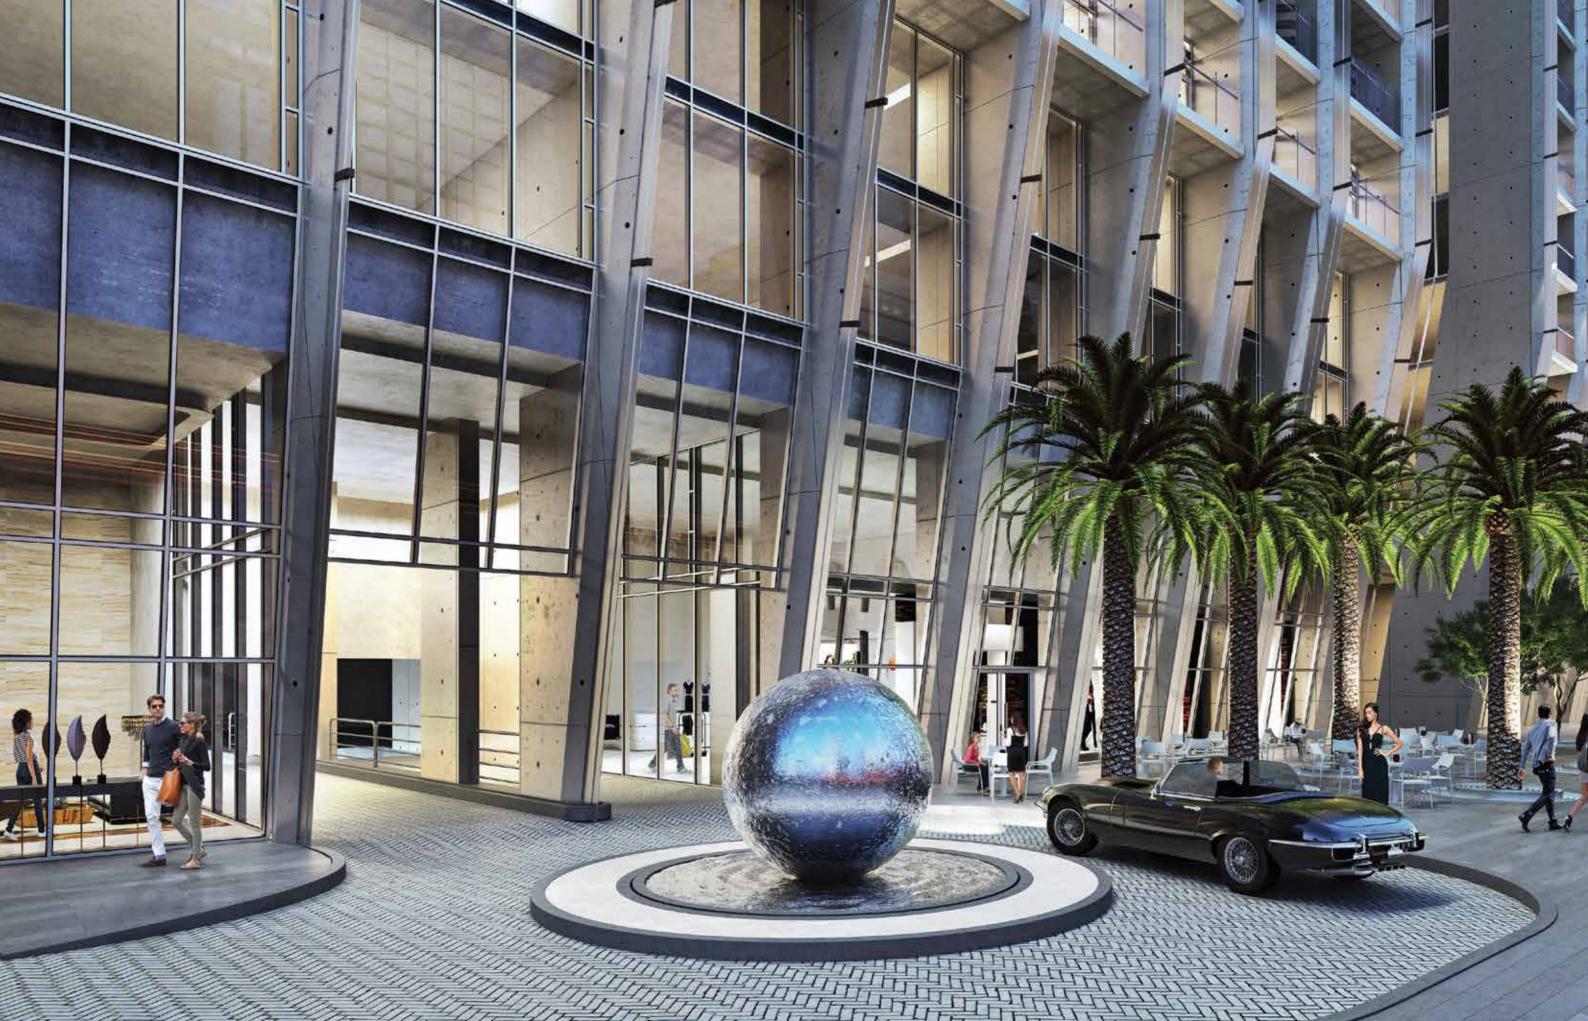

#### FASHION CAPITAL AND ENTERTAINMENT CENTRAL

Just across the street from The Sterling is the world's largest shopping centre, the Dubai Mall, with more than 1,200 shops, over 80 of the most coveted luxury brands and a myriad of restaurants and cafes. The number of visitors per year exceeds 80 million.

The Sterling is superbly located close to the world's most visited boulevard, the Sheikh Mohammed Bin Rashid Boulevard, curving through the heart of Downtown Dubai. It circles the world's tallest building with the highest outdoor observation deck, the Burj Khalifa with its lake, park and the world-famous Dubai fountain. The exotic promenade is lined with chic restaurants and cafes, adorned with works of art and a variety of spectacular events and extravaganzas.

Within the most prestigious square kilometer in the world is the Dubai Opera, a radiant centre that brings culture, art and music to life, as well as a plethora of luxury hotels, offering the finest dining experiences, electric nightlife and endless entertainment options in a magical setting.