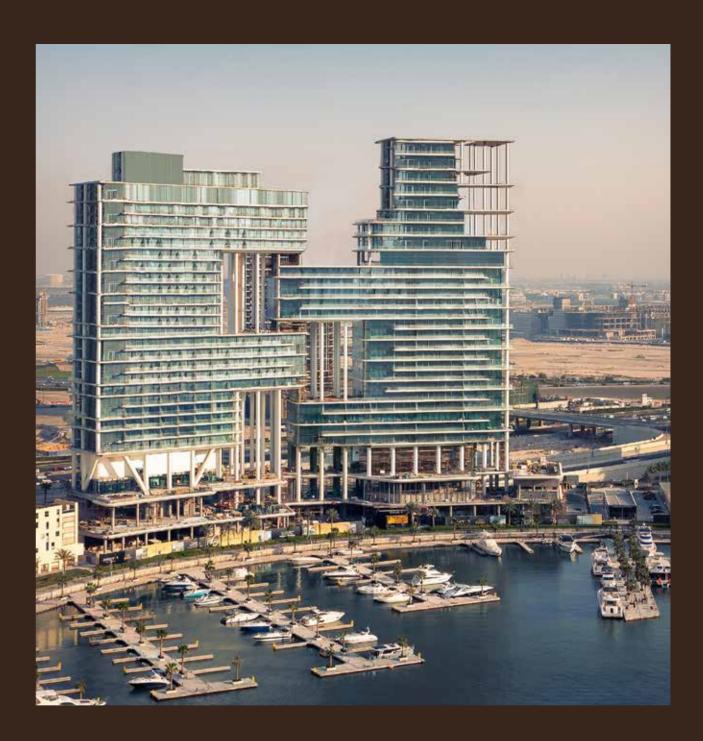

#### ANWA BY OMNIYAT

Touted as a luxury waterfront development, ANWA by Omniyat is also the first freehold residential property that will be delivered near the historic Bur Dubai area. As such, ANWA will act as the prime residential area for people working in the areas of DMC, Jebel Ali, Mina Rashid and Bur Dubai. ANWA is a spectacular property that will raise the bar in the local real estate sector. Located right next to the marina and boardwalk, the mesmerising 44 floor tower is composed of 225 light and spacious units soaked with the sun and the sea reflecting on the ceiling with stunning views of the Arabian ocean. Apart from its residential units, ANWA will also have a dedicated retail area as well as landscaped gardens, gymnasium, infinity pool, kids' pool, play area, among other amenities. The development has been designed to the highest quality of living and fashioned by those with exquisite taste.