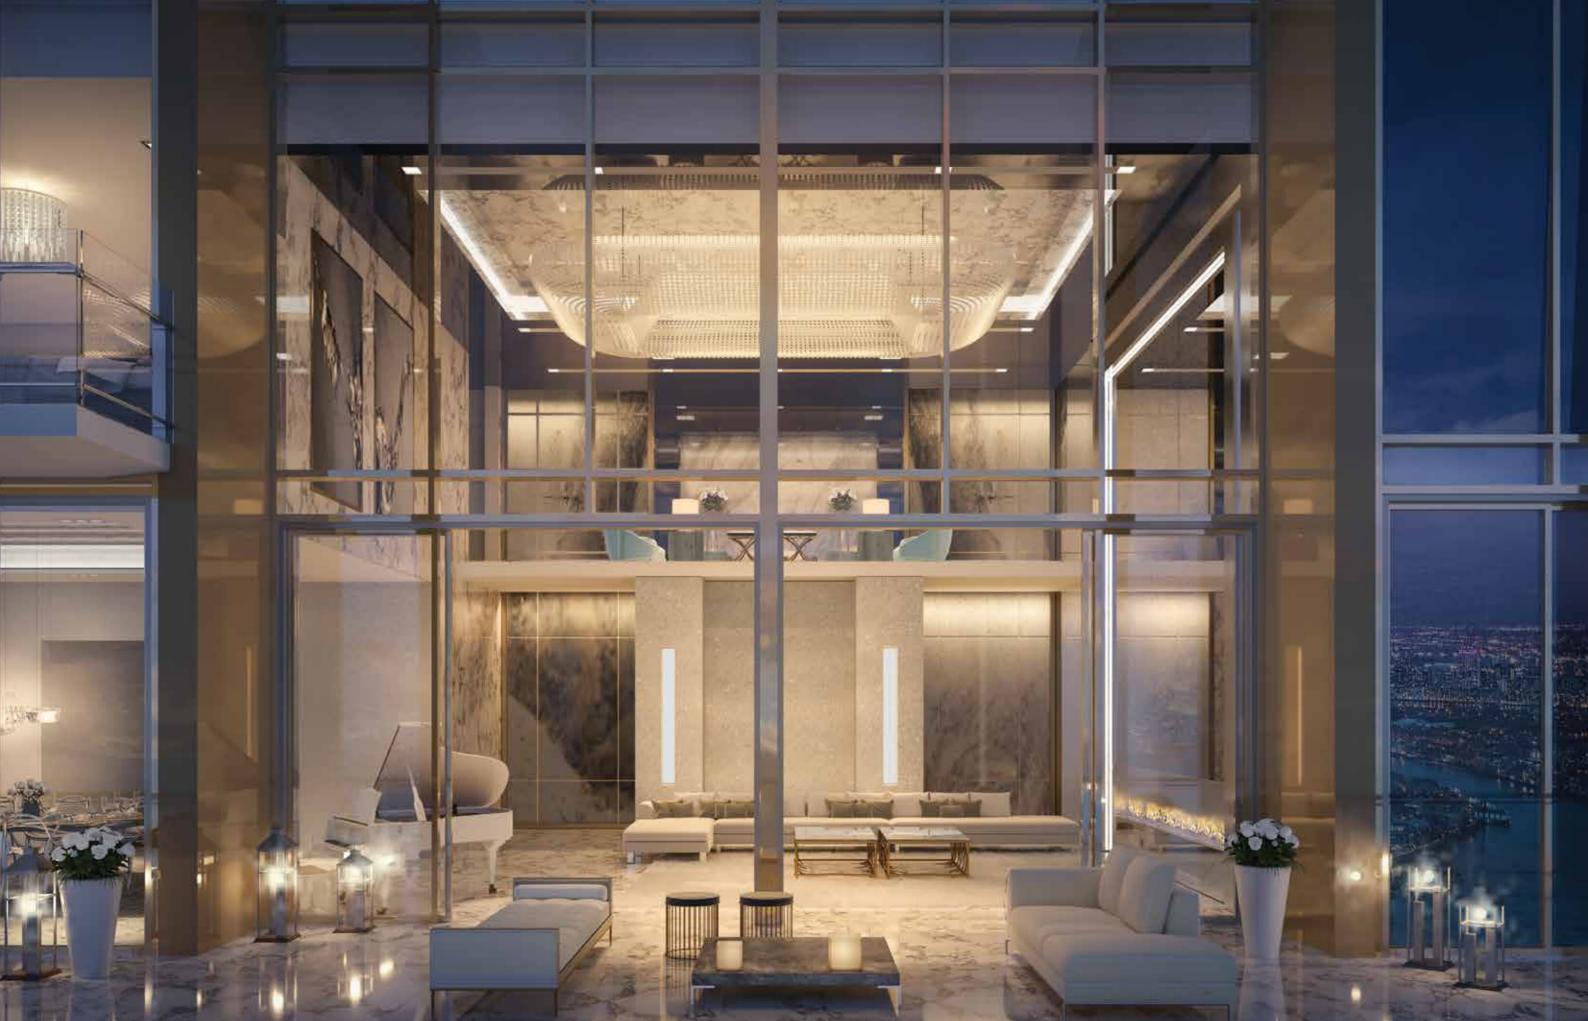

### EMINENCE AND DISTINCTION

Relax like royalty or entertain with majesty in the formidable living room, with sky-high ceilings, full measure glass doors and windows, affording you and your guests a sensational view over the enchanting Dubai Canal.

#### STIRRING AND MAGNIFICENT

The sprawling city of Dubai spreads beneath the penthouse balcony, so you can joyously celebrate the morning sun rising, from this top-of-theworld spot or enjoy the golden hour at dusk while sipping an ambrosial cocktail in your private ultra-refined rooftop lounge.

# PENTHOUSE LIVING ROOM