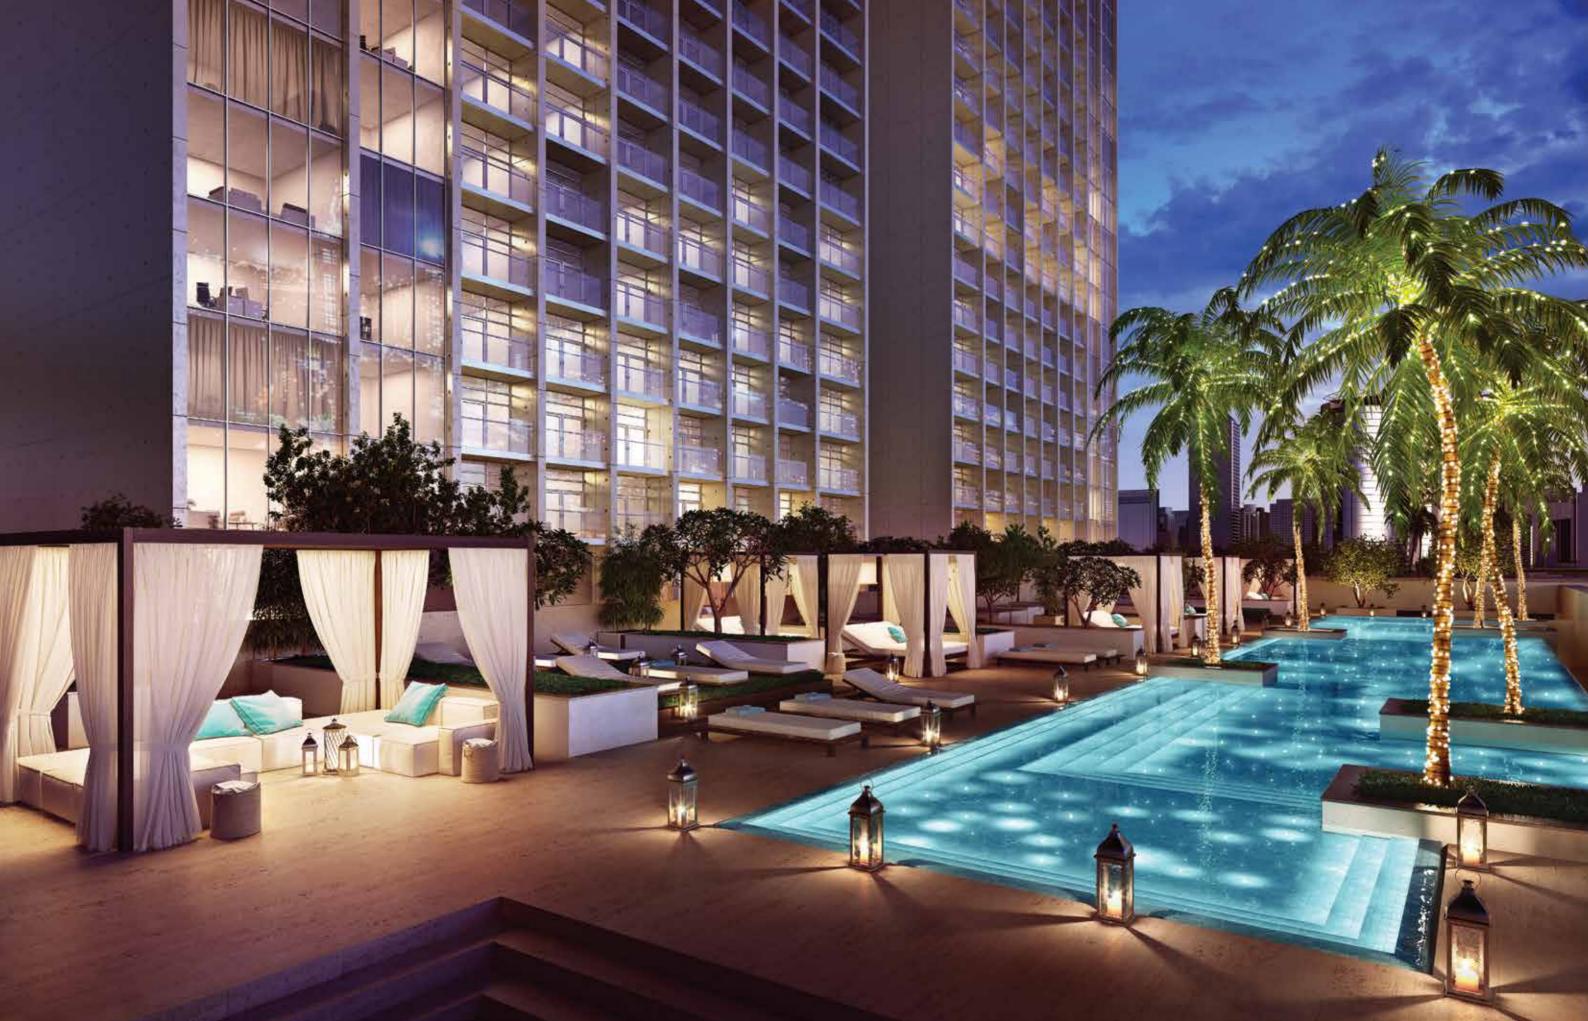

### **POOLSIDE PARADISE**

What do you need to be on cloud nine?

Whether it's cooling off in ultra-marine waters, reveling with family and good friends, cocktails in hand, swaying to the music or meditating alongside shimmering waves and setting desert sun, The Sterling's two beguiling lagoons are the perfect scene.

Each of The Sterling's towers has its own pool platform, with everything you need to feel heavenly. Enjoy spacious cabanas, limpid waters, impeccable service, relaxing music and a stunning Dubai belvedere.

## SERENITY NOW

Grab your swimsuit and favorite book, the only company you'll need to lounge around in the exquisite cabanas.

Bask in the glorious Dubai sun and swim your way to a zen state of mind in glistening, translucent, refreshing waters.

Enjoy the platinum things in life while watching the sun go down over swaying palm trees and The Sterling's reflecting facade.