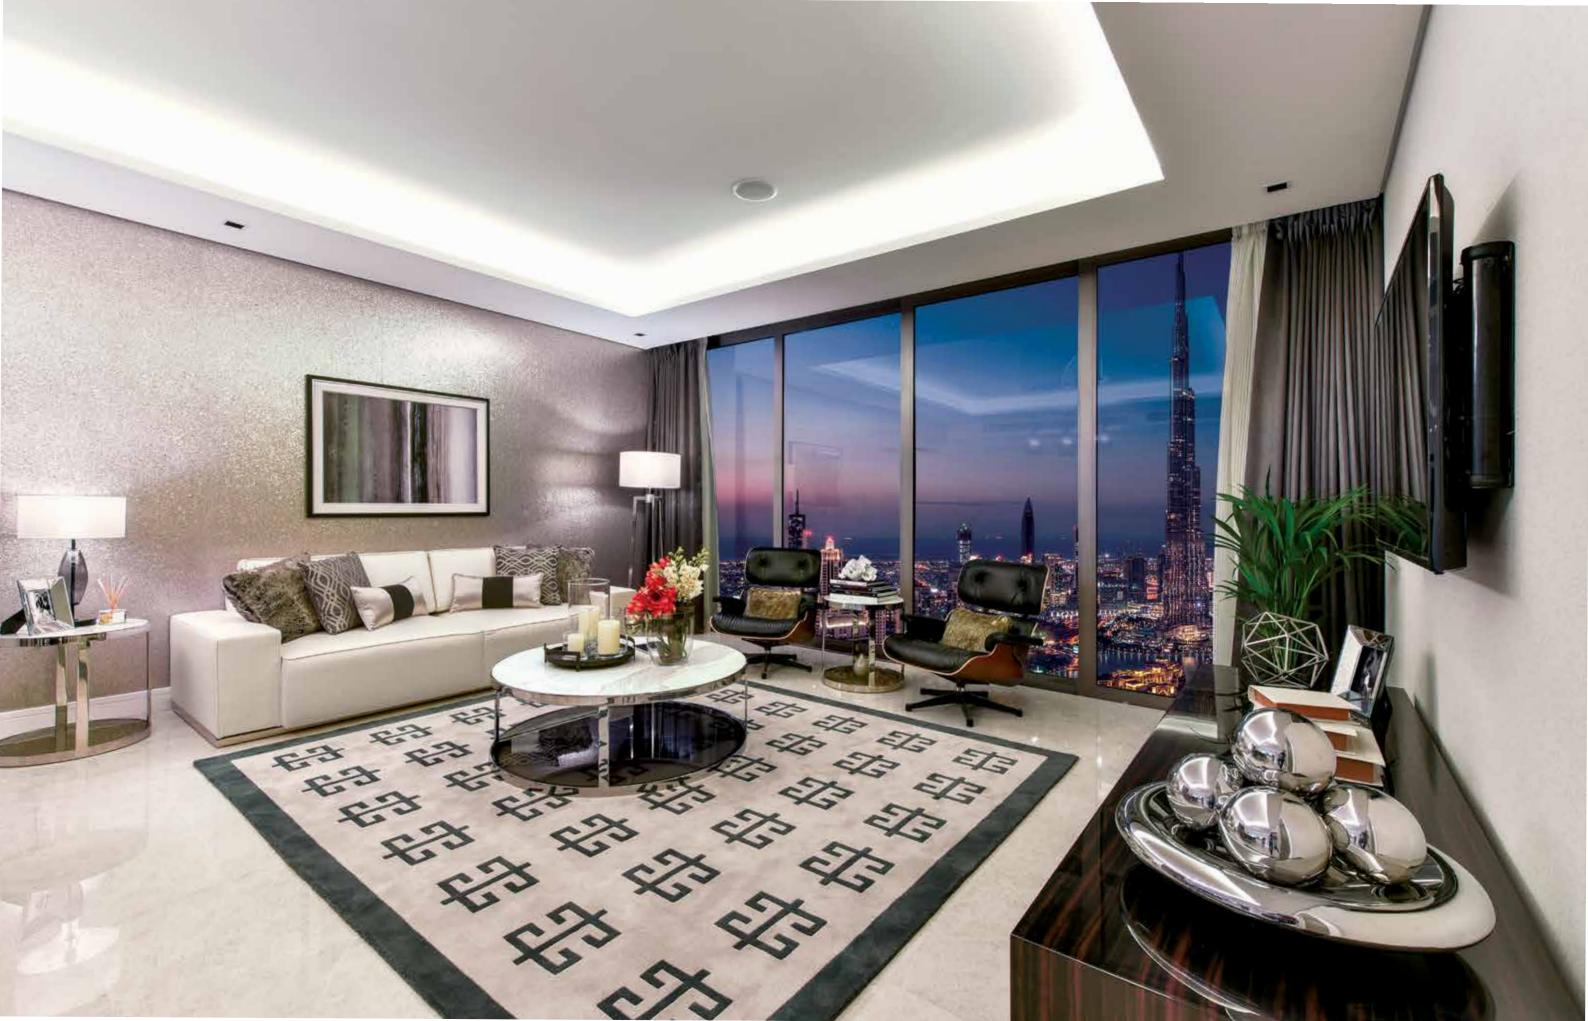

### EMINENCE AND DISTINCTION

Relax like royalty or entertain with majesty in the formidable living room, with sky-high ceilings, full measure glass doors and windows, affording you and your guests a sensational view over the enchanting Dubai Canal.

#### STIRRING AND MAGNIFICENT

The sprawling city of Dubai spreads beneath the penthouse balcony, so you can joyously celebrate the morning sun rising, from this top-of-theworld spot or enjoy the golden hour at dusk while sipping an ambrosial cocktail in your private ultra-refined rooftop lounge.

# PENTHOUSE LIVING ROOM