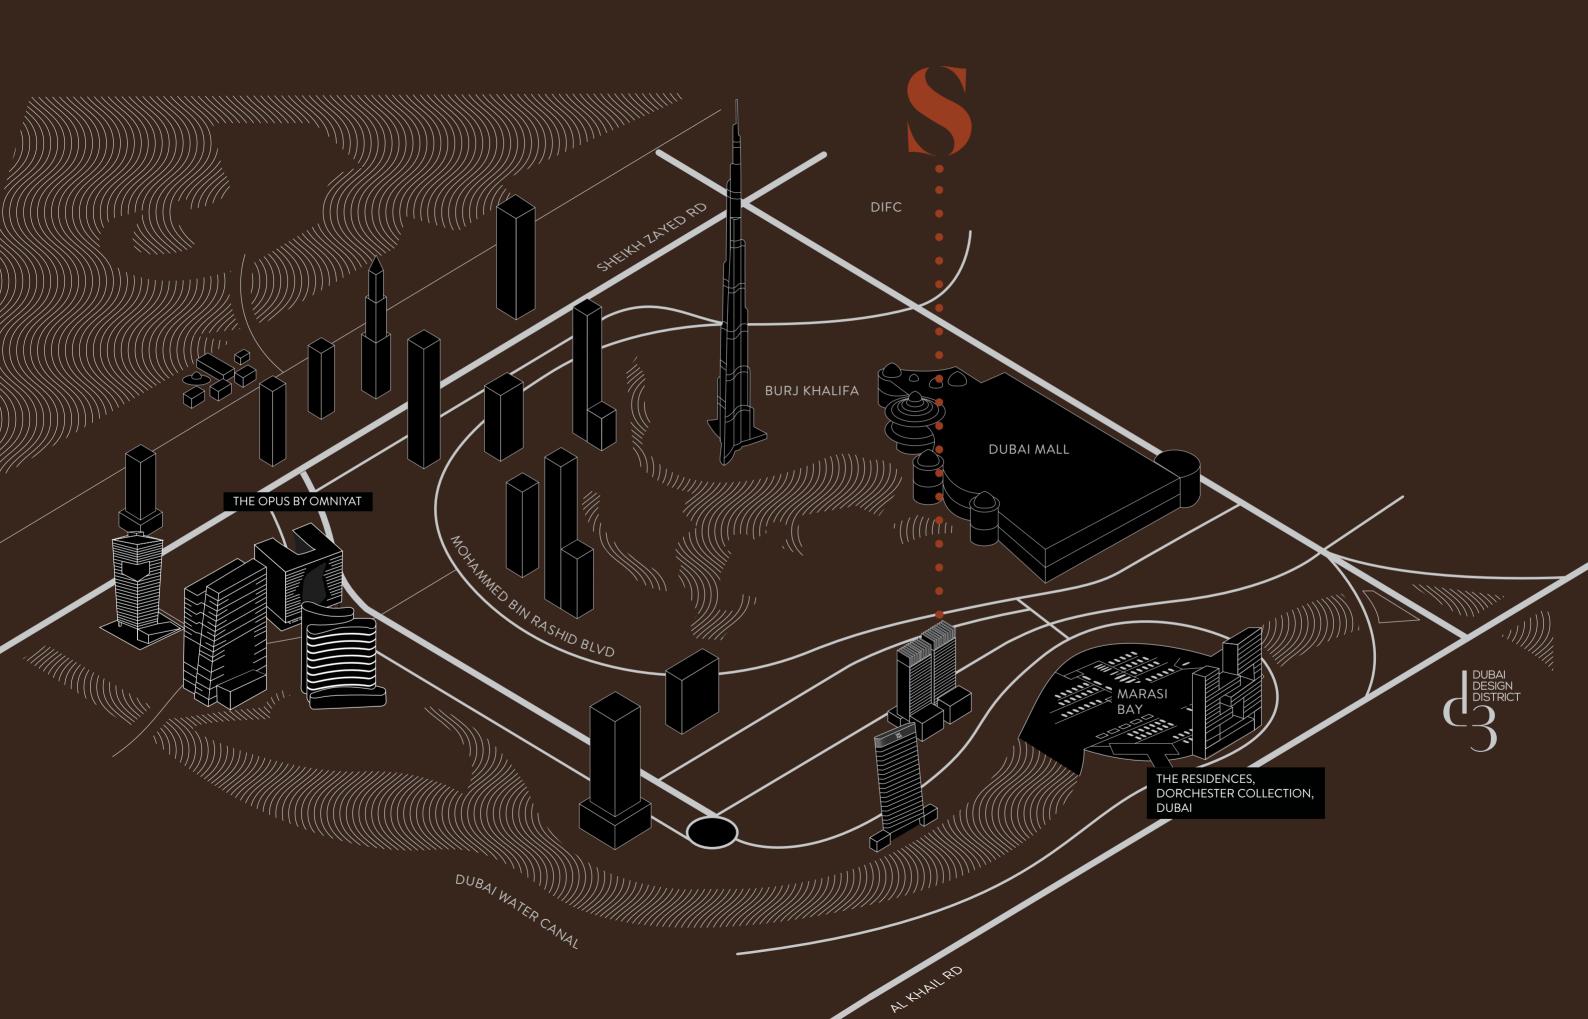

## The centre of EVERYTHING

DUBAI HAS BECOME ONE OF THE MOST PROGRESSIVE AND IMPRESSIVE GLOBAL CITIES. IT'S WHERE BUSINESS, LUXURY SHOPPING AND AMAZING ARCHITECTURE CONVERGE WITH A MYRIAD OF CULTURES AND A BUOYANT NIGHT-LIFE.

## The Sterling LOCATION

THE STERLING OFFERS THE MOST MOMENTOUS DESIGN AND LIFESTYLE EXPRESSIONS OF THE CITY. IT'S PERFECTLY LOCATED IN THE HEART OFTHE BURJ KHALIFA DISTRICT, AT THE DAZZLING DUBAI WATER CANAL, AND ADJACENT TO THE BUSTLING DOWNTOWN DUBAI.

MAIN ROADS

WATER

THE STERLING

#### FASHION CAPITAL AND ENTERTAINMENT CENTRAL

Just across the street from The Sterling is the world's largest shopping centre, the Dubai Mall, with more than 1,200 shops, over 80 of the most coveted luxury brands and a myriad of restaurants and cafes. The number of visitors per year exceeds 80 million.

The Sterling is superbly located close to the world's most visited boulevard, the Sheikh Mohammed Bin Rashid Boulevard, curving through the heart of Downtown Dubai. It circles the world's tallest building with the highest outdoor observation deck, the Burj Khalifa with its lake, park and the world-famous Dubai fountain. The exotic promenade is lined with chic restaurants and cafes, adorned with works of art and a variety of spectacular events and extravaganzas.

A marvel to delve into is the Marasi Bay, a new waterfront development, designed around entertainment and leisure experiences, which embraces the longest promenade in the Emirates, spanning across 12 kilometers, featuring unique water homes, floating restaurants, luxury retail options and five splendid marinas with 1,250 berths.