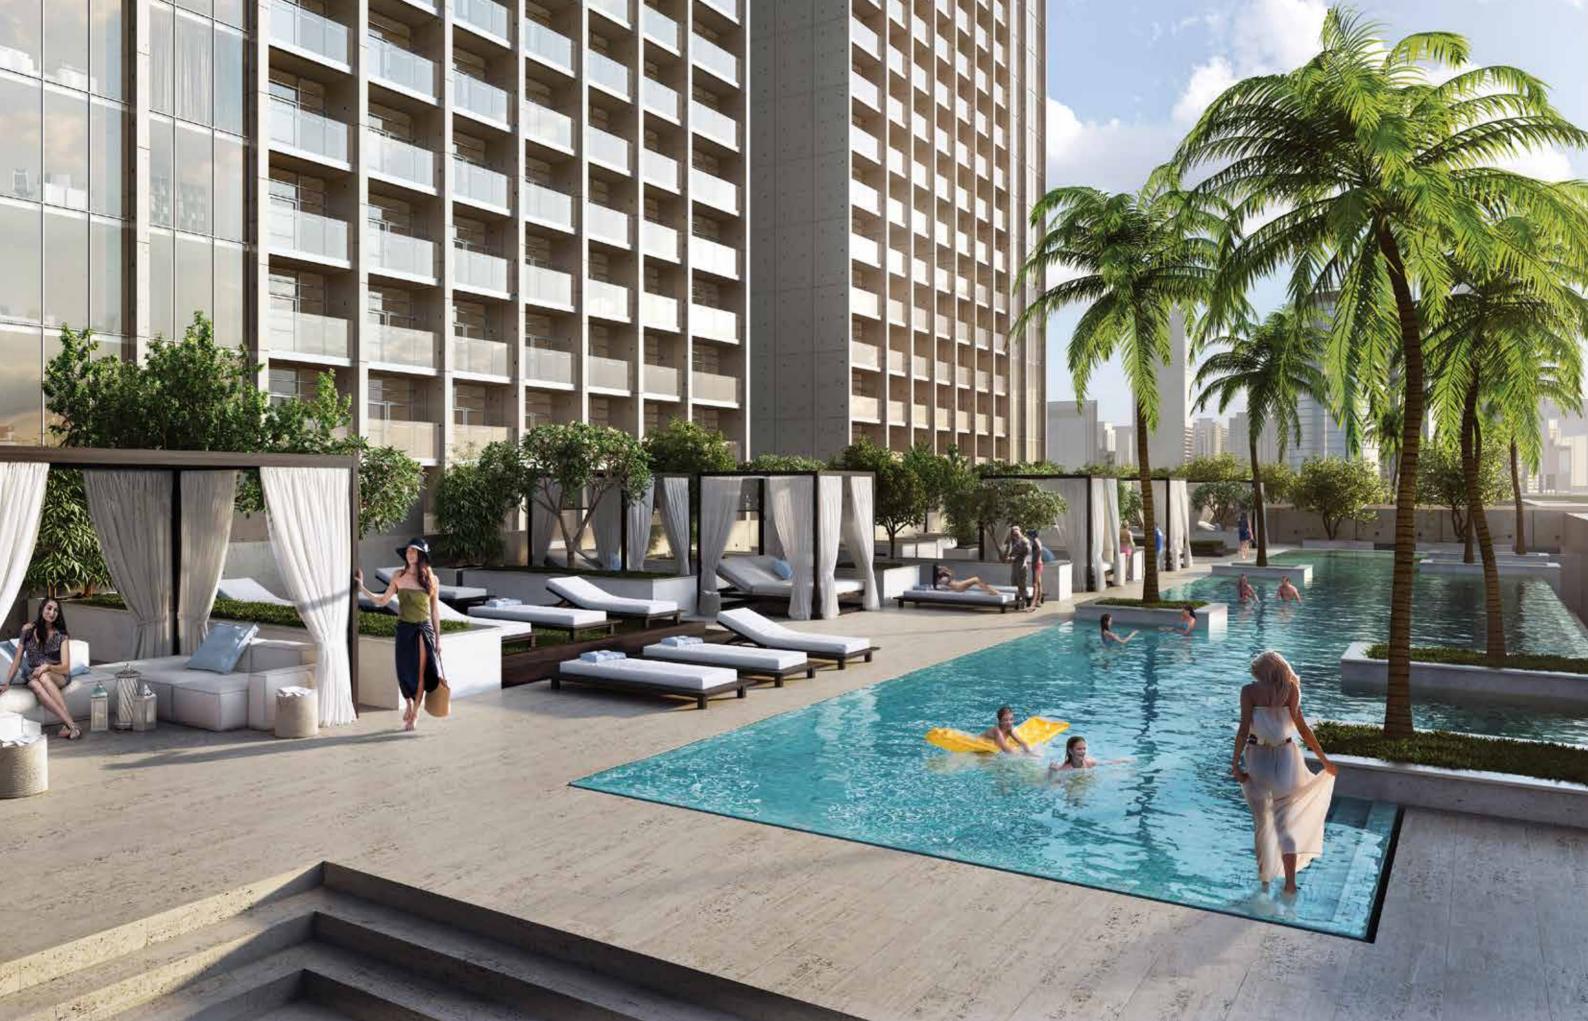

### **POOLSIDE PARADISE**

What do you need to be on cloud nine?

Whether it's cooling off in ultra-marine waters, reveling with family and good friends, cocktails in hand, swaying to the music or meditating alongside shimmering waves and setting desert sun, The Sterling's two beguiling lagoons are the perfect scene.

Each of The Sterling's towers has its own pool platform, with everything you need to feel heavenly. Enjoy spacious cabanas, limpid waters, impeccable service, relaxing music and a stunning Dubai belvedere.

## SERENITY NOW

Grab your swimsuit and favorite book, the only company you'll need to lounge around in the exquisite cabanas.

Bask in the glorious Dubai sun and swim your way to a zen state of mind in glistening, translucent, refreshing waters.