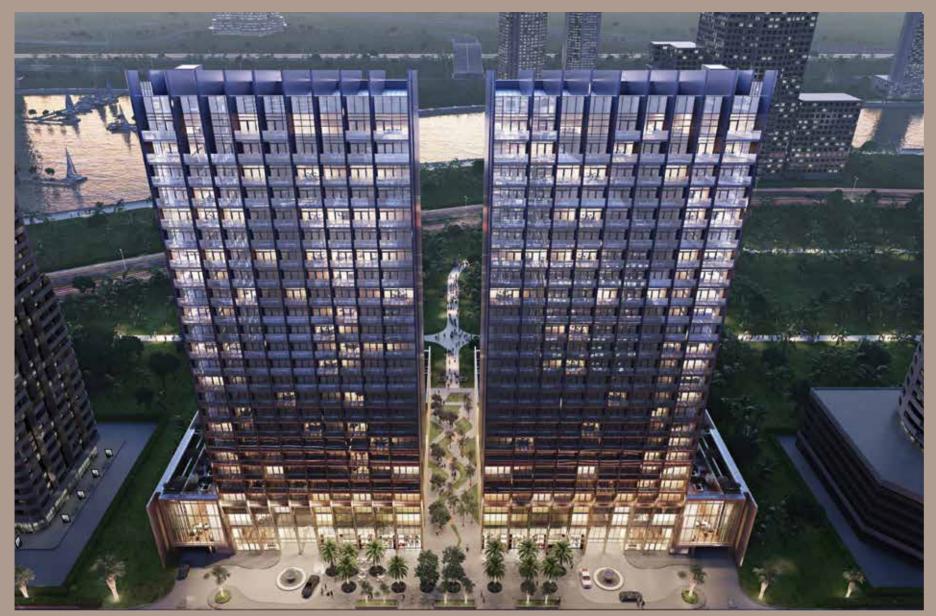

### Shimmering & BRILLIANT

LINGERING IN THE GOLDEN GLEAM. LIFE, WHAT IS IT BUT A DREAM?

Canal.

With a façade featuring a chrome finish, the Sterling's platinum twin towers stand out as the gems of Dubai, mirroring the life of the city and glistening with its lights and stars in the darkness of night.

#### THE EXPRESSION **OF INFINITUDE**

The Sterling by OMNIYAT is a stunning residential project in the heart of Dubai, nestled between the Burj Khalifa District and the breathtaking Dubai Water

THE STERLING EXTERIOR DAYTIMI

## The Sterling LOCATION

THE STERLING OFFERS THE MOST MOMENTOUS DESIGN AND LIFESTYLE EXPRESSIONS OF THE CITY. IT'S PERFECTLY LOCATED IN THE HEART OFTHE BURJ KHALIFA DISTRICT, AT THE DAZZLING DUBAI WATER CANAL, AND ADJACENT TO THE BUSTLING DOWNTOWN DUBAI.