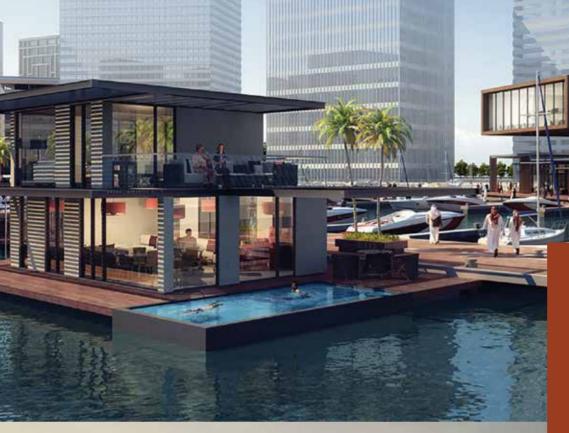

#### EVERY DAY IS SPECIAL WHEN YOUR HOME IS NEAR THE WATER

Dubai's stunning yacht club and parkland development links Business Bay with the Arabian Gulf. The possibilities are endless... as is your freedom to explore all the wonders that life brings you.

A marvel to delve into is the Marasi Bay, a new waterfront development, designed around entertainment and leisure experiences, which embraces the longest promenade in the Emirates, spanning across 12 kilometers, featuring unique water homes, floating restaurants, luxury retail options and five splendid marinas with 1,250 berths.