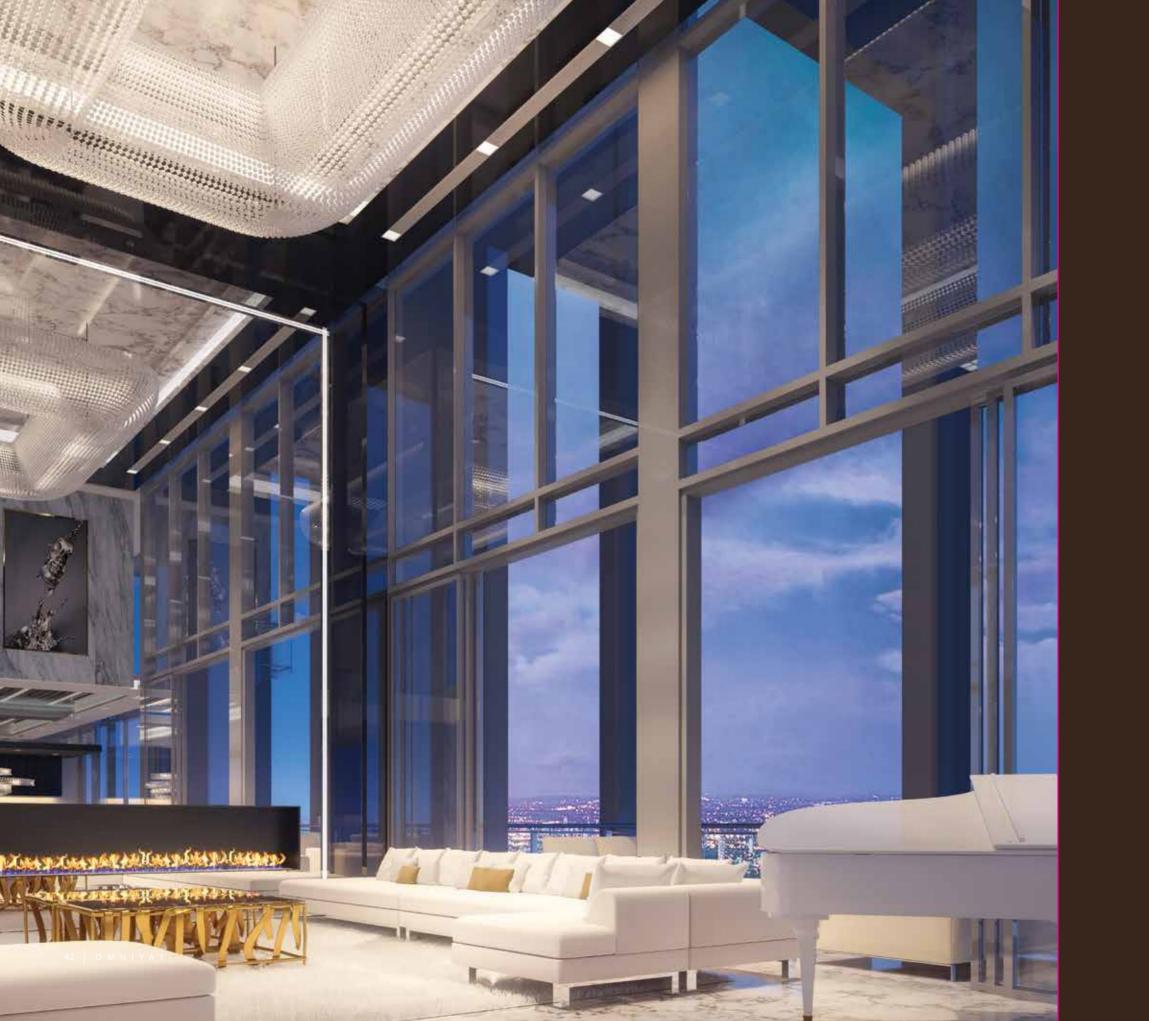

### EMINENCE AND DISTINCTION

Relax like royalty or entertain with majesty in the formidable living room, with sky-high ceilings, full measure glass doors and windows, affording you and your guests a sensational view over the enchanting Dubai Canal.

#### STIRRING AND MAGNIFICENT

The sprawling city of Dubai spreads beneath the penthouse balcony, so you can joyously celebrate the morning sun rising, from this top-of-theworld spot or enjoy the golden hour at dusk while sipping an ambrosial cocktail in your private ultra-refined rooftop lounge.

# PENTHOUSE LIVING ROOM