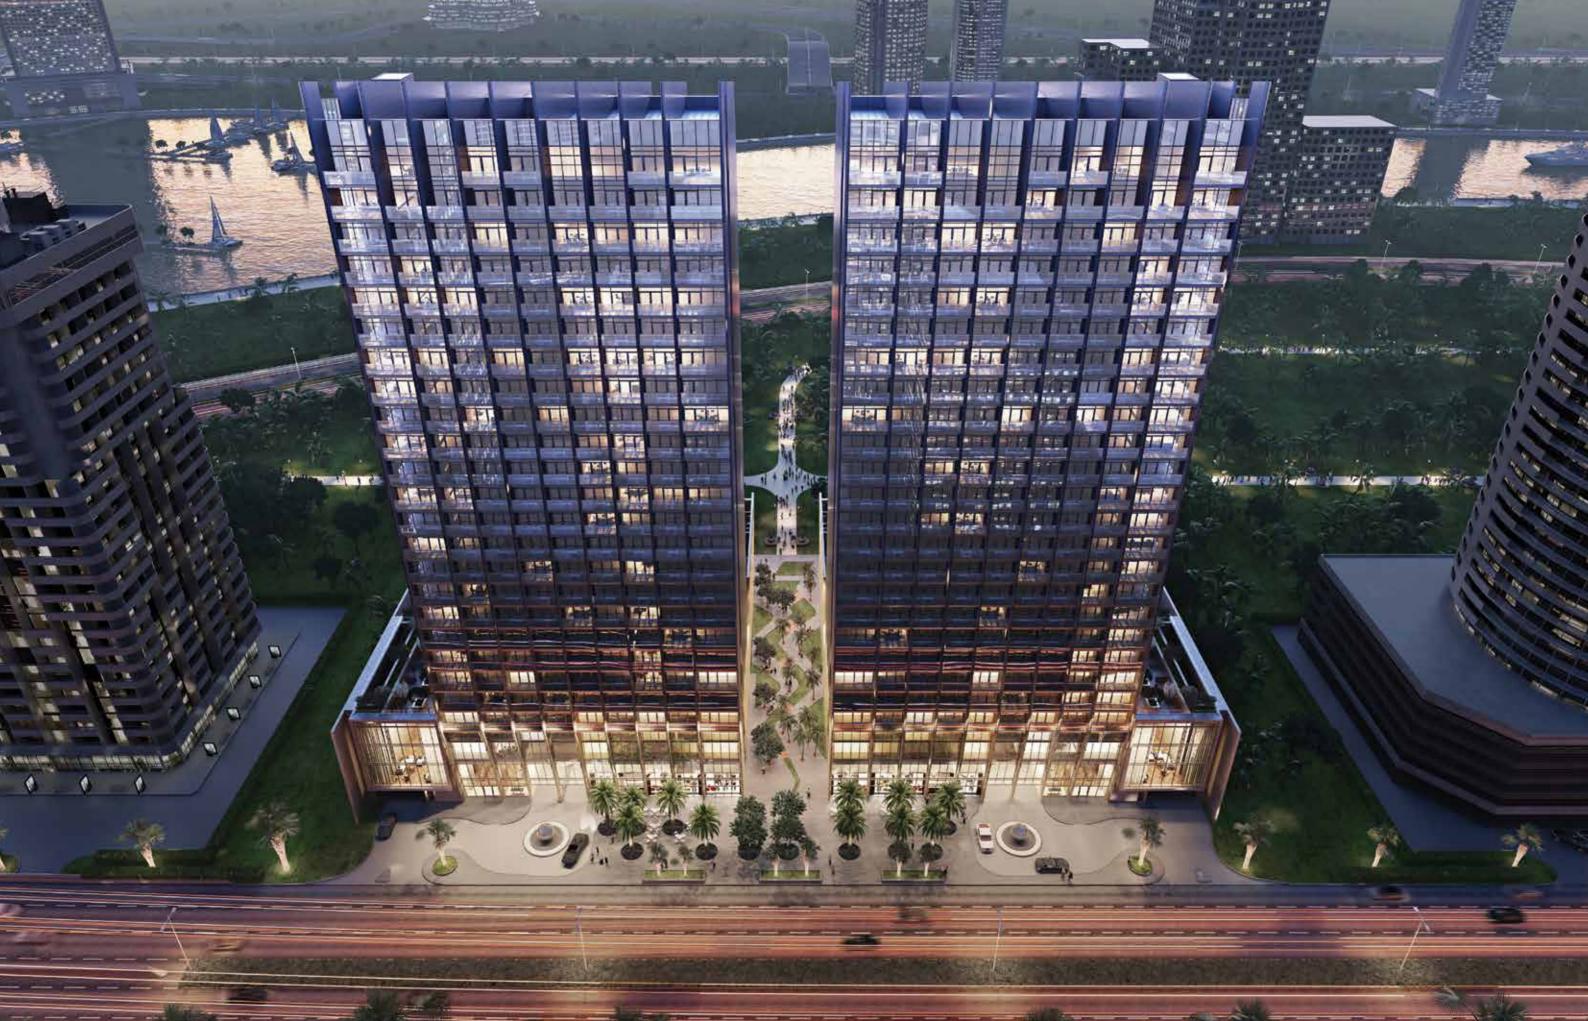

### Shimmering & BRILLIANT

LINGERING IN THE GOLDEN GLEAM. LIFE, WHAT IS IT BUT A DREAM?

Canal.

With a façade featuring a chrome finish, the Sterling's platinum twin towers stand out as the gems of Dubai, mirroring the life of the city and glistening with its lights and stars in the darkness of night.

#### THE EXPRESSION **OF INFINITUDE**

The Sterling by OMNIYAT is a stunning residential project in the heart of Dubai, nestled between the Burj Khalifa District and the breathtaking Dubai Water

THE STERLING EXTERIOR DAYTIMI

## The Sterling LOCATION

THE STERLING OFFERS THE MOST MOMENTOUS DESIGN AND LIFESTYLE EXPRESSIONS OF THE CITY. IT'S PERFECTLY LOCATED IN THE HEART OFTHE BURJ KHALIFA DISTRICT, AT THE DAZZLING DUBAI WATER CANAL, AND ADJACENT TO THE BUSTLING DOWNTOWN DUBAI.